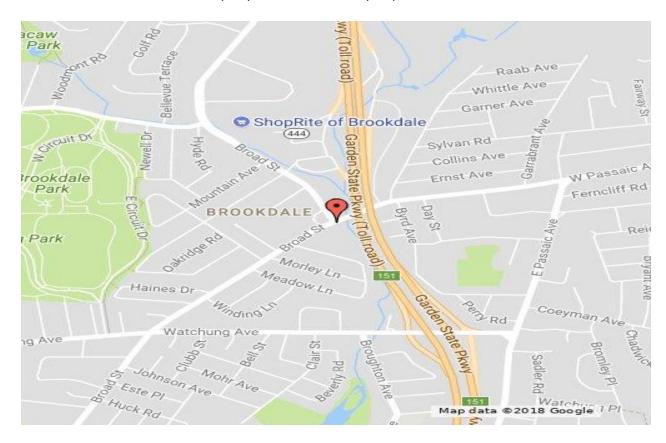

# Bloomfield Surgi-Center

1255 Broad St, Suite 200, Bloomfield NJ 07003 P: (973)842-2150 \* F: (973) 338-3545

## From Parkway South:

- Take Exit 151 Watchung Ave
- Make a Right at Light onto Watchung Ave
- At 2 Light make right onto Broad St.
- Continued on Broad St till Eye Doctor Driveway

### **From Parkway North:**

- Exit 151 Watchung Ave
- Make a left onto Watchung Ave
- At 3<sup>rd</sup> light make a right turn onto Broad St.
- Continue on Broad St. till eye Doctor Driveway